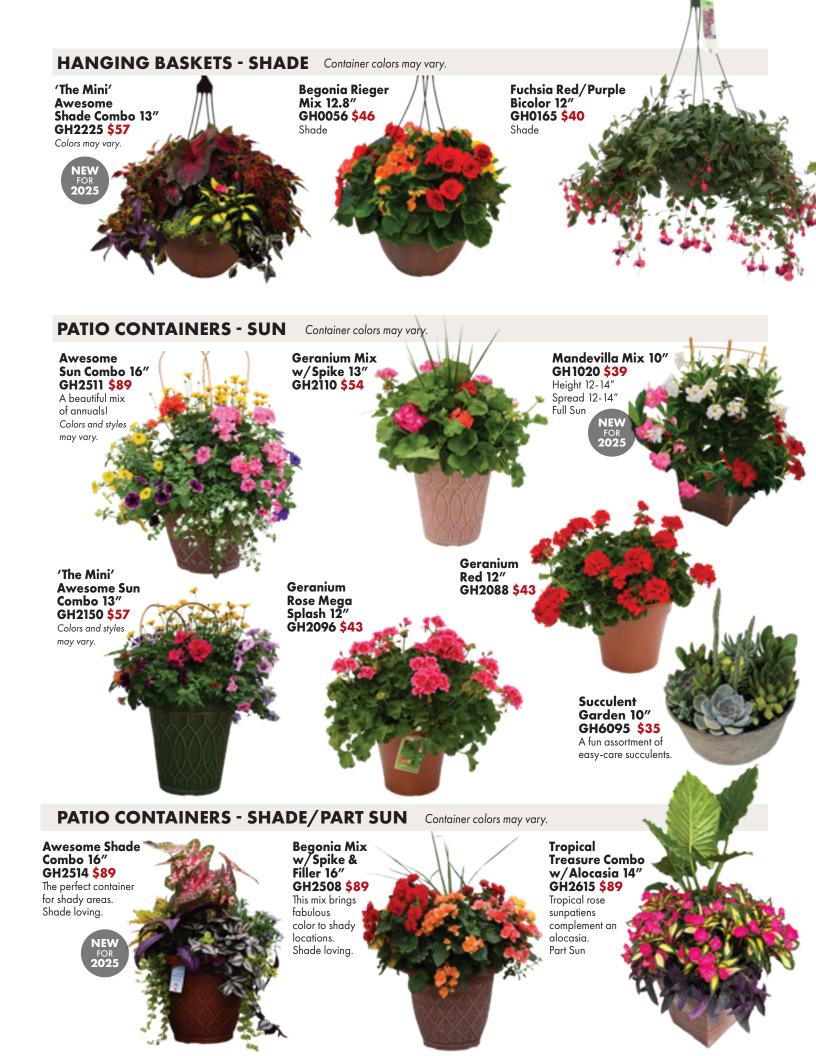

# Gertens Fundraising

## To place your order go to gertensfundraising.com & enter Store ID: \_\_\_\_\_

Your seller's name is:

Place your order early for best selection! Some items have limited quantities and may be sold out before the ending date of this program.

2025 SPRING ANNUALS & PERENNIALS FUNDRAISER





### COMBO STARTER TRIOS = <sup>\$20</sup> each 3 plants per trio

**3 PLANTS PER TRIO (4.75" POTS)** - GROUPINGS ARE DESIGNED TO BE PLANTED TOGETHER FOR FUN, COLORFUL COMBINATIONS. PAIR WITH ITEMS FROM OUR 'THRILLER AND SPILLERS' SECTION TO COMPLETE YOUR COMBOS.

### A Little Shady



GH5727 <sup>\$</sup>20 | Part Sun/Shade Plants in this trio are: Begonia Viking Explorer Red Coleus (trailing) Iguazo SunPatiens Compact Tropical Rose





GH5729 <sup>\$</sup>20 | Sun/Part Sun Plants in this trio are: Heliotrope Fragrant Delight Nemesia Nesia Tangerine Salvia Black and Bloom

### **Blue Your Mind**



GH5725 <sup>\$</sup>20 | Sun/Part Sun Plants in this trio are: Angelonia Big Bicolor Purple Petunia Headliner Violet Sky Calibrachoa Eyeconic Purple

### **Bold and Beautiful**



GH5726 <sup