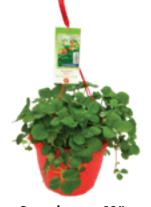

Tomato - 10" Little Bing Patio Pot GH5137 <sup>\$</sup>23 | Sun 10" Pot with cage. Container friendly plants grow upright and stay compact. Fruit has a rich, sweet flavor.

Strawberry - 10" Hanging Basket GH0030 <sup>\$</sup>34 | Sun Produces trailing runners with pretty flowers and sweet tasting strawberries all summer. Planted in an extra deep container.