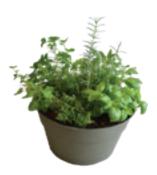

### **VEGGIE, FRUIT & HERB PATIO POTS, BASKETS & FLATS**

Herb Garden - 12" GH5139 <sup>\$</sup>34 | Sun A combination of our most popular herbs, planted in a 12" bowl ready for your patio. Harvest fresh herbs, leaving a few leaves behind on each stem for the plants to grow.