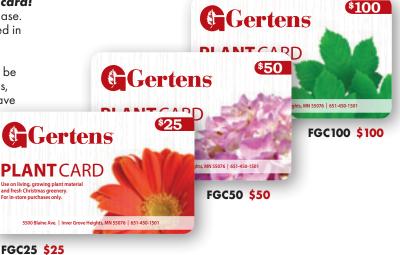

### **GERTENS PLANT CARDS**

**Looking for a plant that's not on the list? Buy a plant card!** This organization earns **15% on every plant card** you purchase. Use to purchase living, growing plant material at Gertens located in Inver Grove Heights.

Plant cards do not expire! They also make a great gift! They can be used for spring plant material, fall perennials, holiday poinsettias, fresh greens, or houseplants! For in-store use only. We do not have e-cards available.

Please note - Plant cards cannot be used for: Paying invoices, brick, block, aggregate materials, mulch, grills, delivery fees, gift shop items, or for purchases on a wholesale/contractor account. Other exceptions may apply. Plant Cards are not redeemable for cash and will not be replaced if lost or stolen.