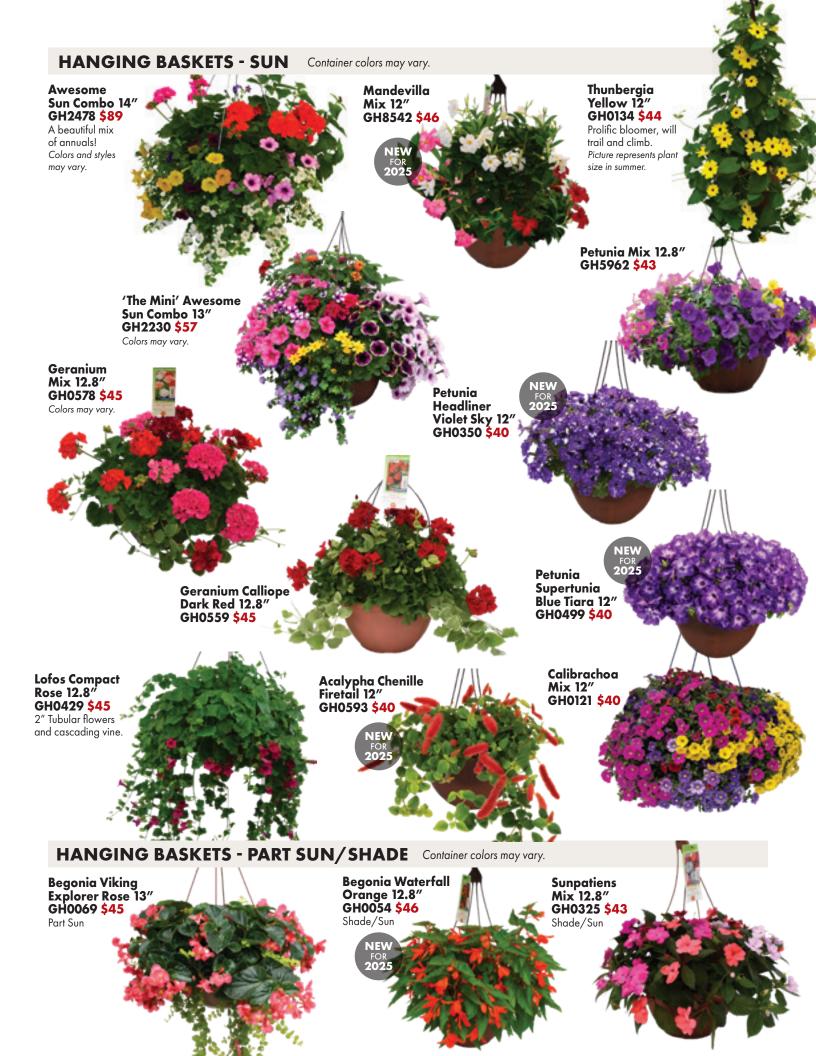

# Gertens Fundraising

## To place your order go to gertensfundraising.com & enter Store ID: \_\_\_\_\_

Your seller's name is:

Place your order early for best selection! Some items have limited quantities and may be sold out before the ending date of this program.

2025 SPRING ANNUALS & PERENNIALS FUNDRAISER





### COMBO STARTER TRIOS = <sup>\$20</sup> each 3 plants per trio

**3 PLANTS PER TRIO (4.75" POTS)** - GROUPINGS ARE DESIGNED TO BE PLANTED TOGETHER FOR FUN, COLORFUL COMBINATIONS. PAIR WITH ITEMS FROM OUR 'THRILLER AND SPILLERS' SECTION TO COMPLETE YOUR COMBOS.

### A Little Shady



GH5727 <sup>\$</sup>20 | Part Sun/Shade Plants in this trio are: Begonia Viking Explorer Red Coleus (trailing) Iguazo SunPatiens Compact Tropical Rose





GH5729 <sup>\$</sup>20 | Sun/Part Sun Plants in this trio are: Heliotrope Fragrant Delight Nemesia Nesia Tangerine Salvia Black and Bloom

### **Blue Your Mind**



GH5725 <sup>\$</sup>20 | Sun/Part Sun Plants in this trio are: Angelonia Big Bicolor Purple Petunia Headliner Violet Sky Calibrachoa Eyeconic Purple

### **Bold and Beautiful**



GH5726 <s